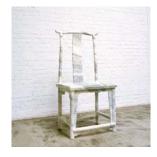

Cindy Sherman Untitled, 1989 Color photograph 33 1/4 x 24 1/4 in 41 1/4 x 32 1/4 in (outer frame) Gift of funds from Andrew Dayton 2010.23

Ai Weiwei, born 1957 *Marble Chair*, 2008 Marble 47-1/4 x 22 x 18 in. Gift of funds from Eric Dayton in honor of Bruce Dayton 2010.24