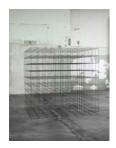

Siah Armajani An Exile Dreaming of Saint Adorno, 2009 Glass, laminated maple, wood, paint, Plexiglas, copper, metal, clothing, fabric, plaster 126 x 200 x 186 in Gift of funds from Nivin MacMillan and Judy Dayton 2010.22