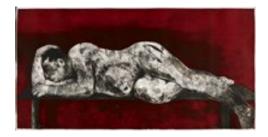

William Kentridge
Sleeper Red, 1997
Etching, soft ground, aquatint and drypoint in red and black ink
38 1/4 x 75 1/4 in
41 3/8 x 79 in (framed)
Gift of funds from John E. Andrus III, the Ronald F. Kinney Foundation, Diane and David Lilly, David Moore, and the Phillips Foundation, and the Paul C. Johnson, Jr.
Fund, the Plautz Family Endowment, the James and Maureen Duffey Endowment for Prints and Drawings, and the C. Curtis Dunnavan Fund 2009.69