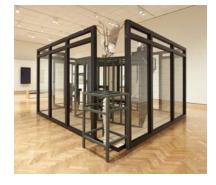

Siah Armajani An Exile Dreaming of Saint Adorno, 2009 Glass, laminated maple, wood, paint, Plexiglas, copper, metal, clothing, fabric, plaster 126 x 200 x 186 in Gift of funds from Nivin MacMillan and Judy Dayton 2010.22