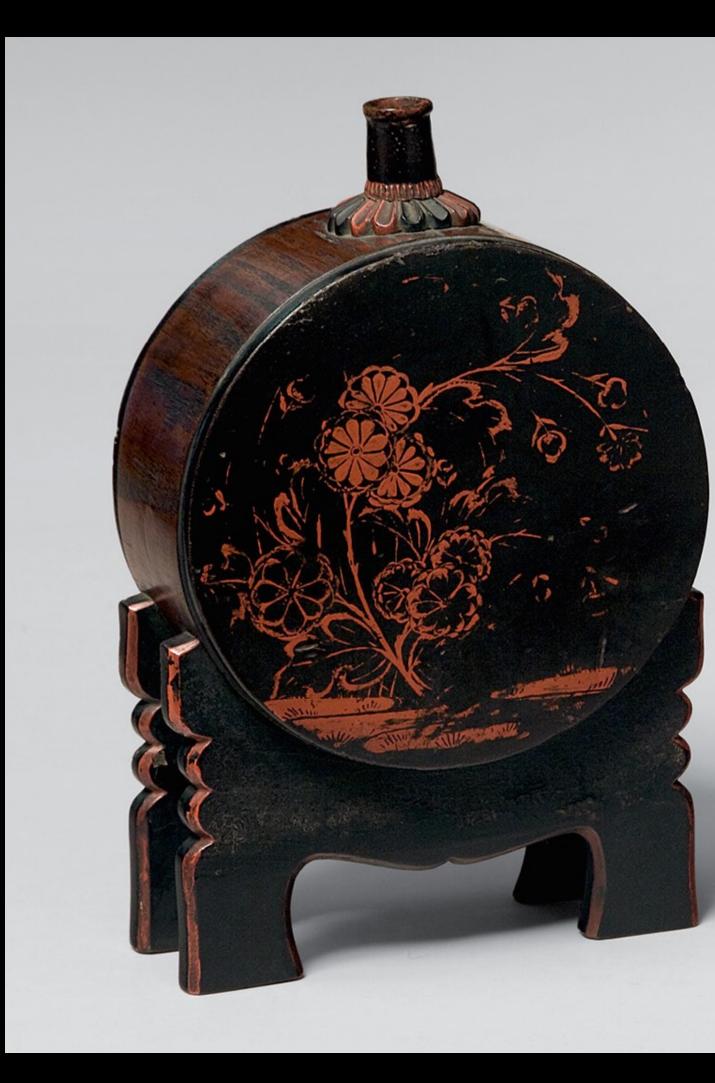

## Negoro Lacquer

Sake Casks in the Shape of a Drum, early 17th century Mary Griggs Burke Collection, gift of the Mary and Jackson Burke Foundation L2015.33.445.1-2