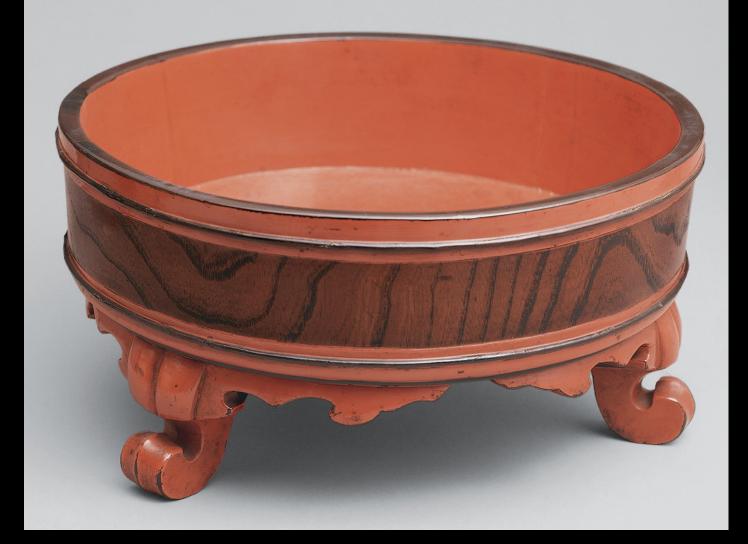

## Negoro Lacquer

**Stem Table,** 1482 Mary Griggs Burke Collection, gift of the Mary and Jackson Burke Foundation L2015.33.40a, b