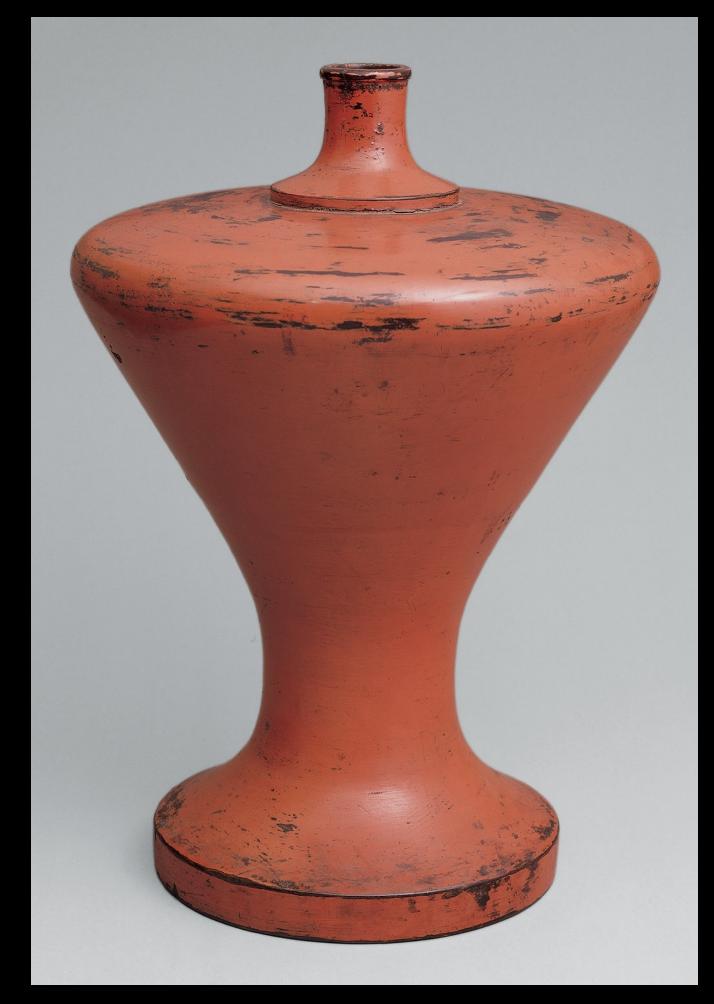

## Negoro Lacquer

Sake Vessel, 1345 or 1413 Mary Griggs Burke Collection, gift of the Mary and Jackson Burke Foundation L2015.33.439

Sake Vessel, 15th century Mary Griggs Burke Collection, gift of the

**Lobed Bowl,** 17th century Mary Griggs Burke Collection, gift of the Mary and Jackson Burke Foundation L2015.33.444

Mary and Jackson Burke Foundation L2015.33.438