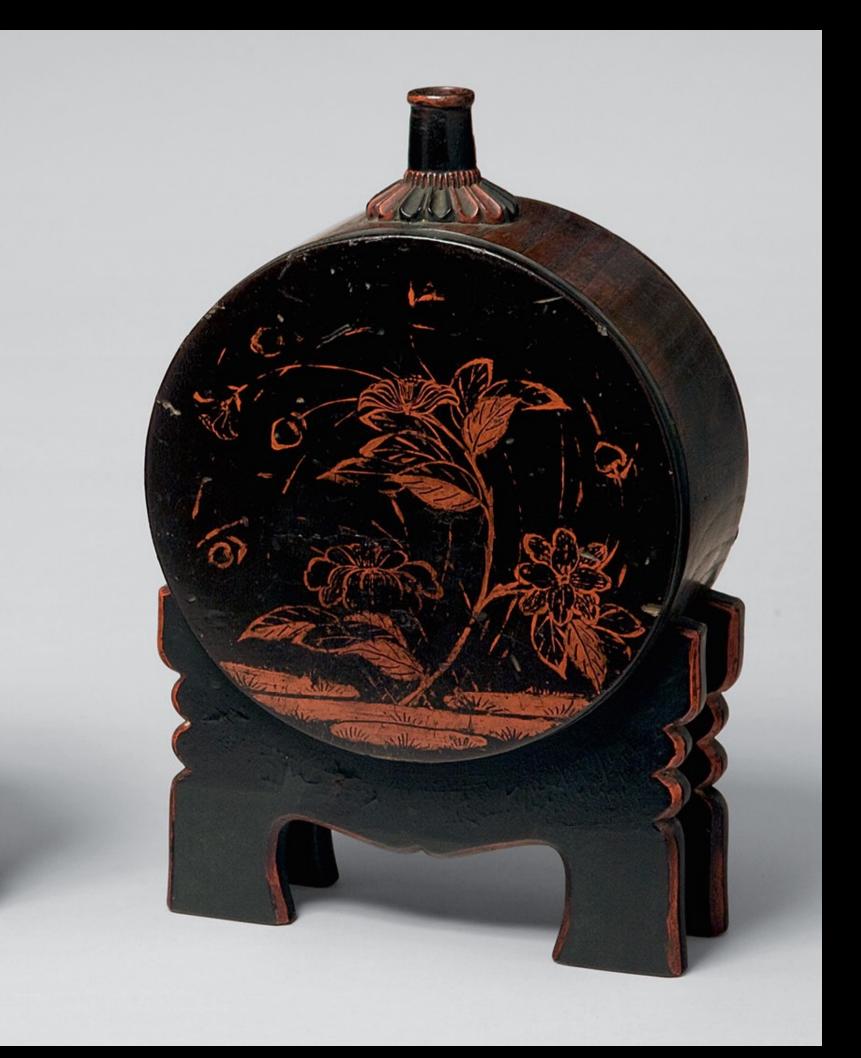

## Negoro Lacquer

Sake Casks in the Shape of a Drum, early 17th century Mary Griggs Burke Collection, gift of the Mary and Jackson Burke Foundation L2015.33.445.1-2