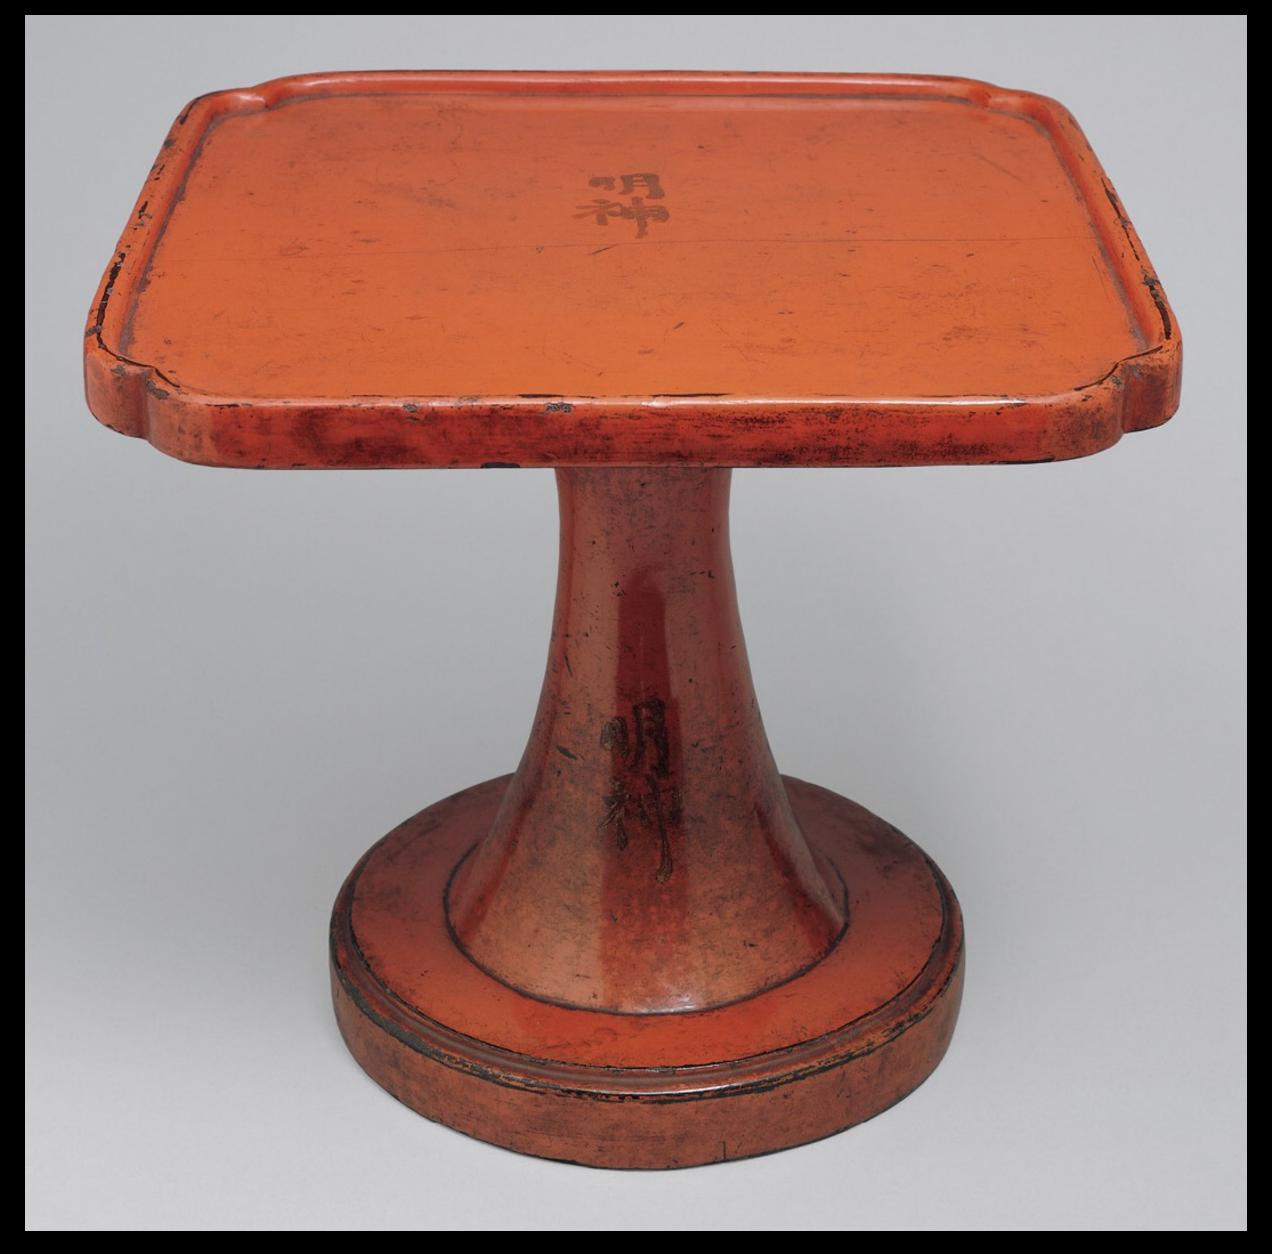

## Negoro Lacquer

**Stem Table,** 1482 Mary Griggs Burke Collection, gift of the Mary and Jackson Burke Foundation L2015.33.40a, b