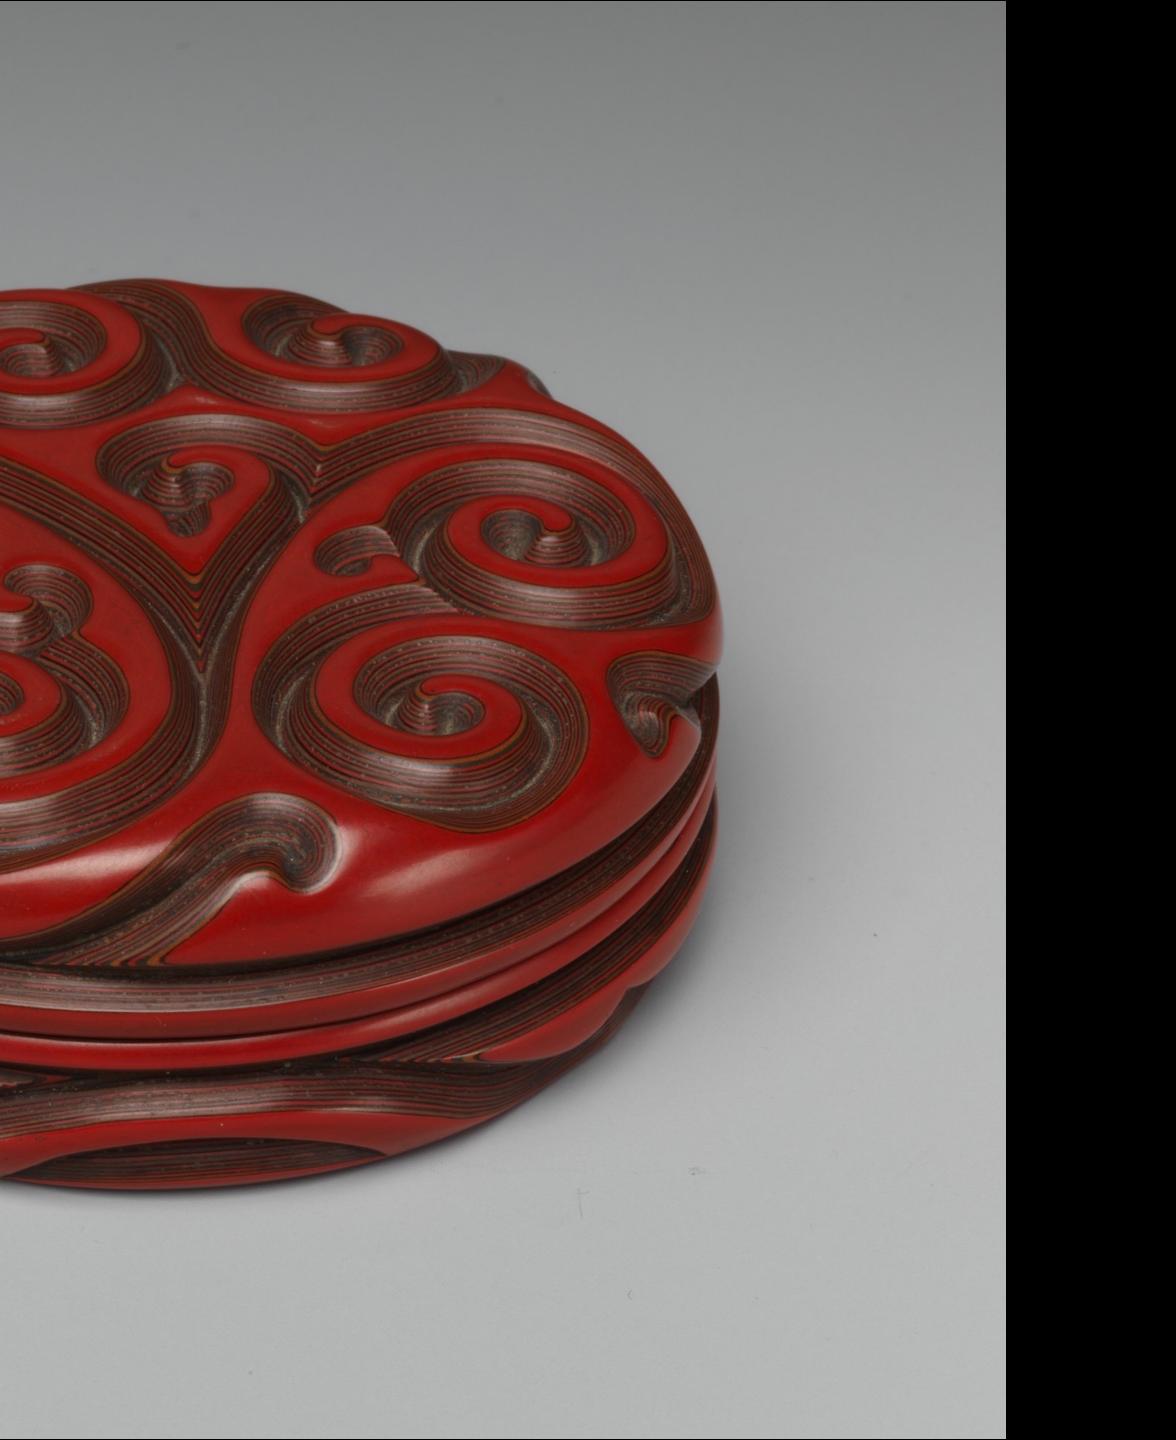

## Negoro Lacquer

Sake Vessel, 1345 or 1413 Mary Griggs Burke Collection, gift of the Mary and Jackson Burke Foundation L2015.33.439

Sake Vessel, 15th century Mary Griggs Burke Collection, gift of the

**Lobed Bowl,** 17th century Mary Griggs Burke Collection, gift of the Mary and Jackson Burke Foundation L2015.33.444