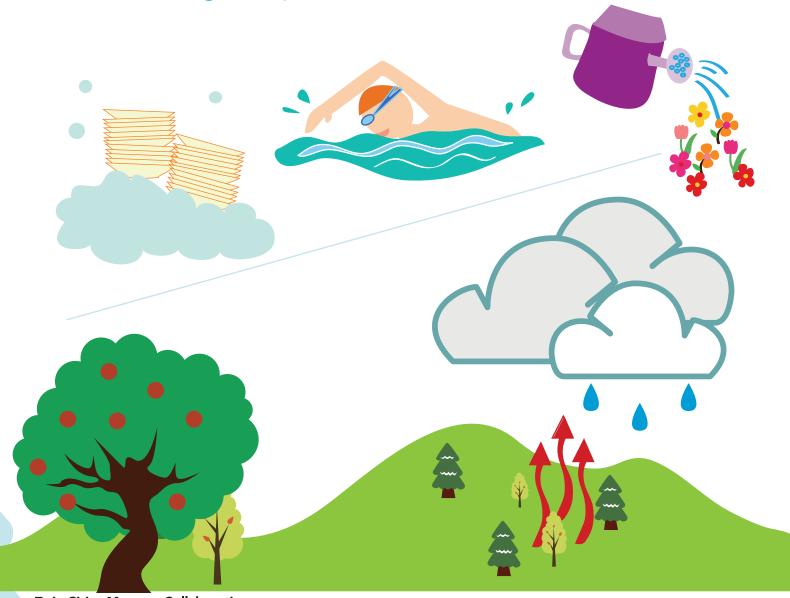

## Water is life-giving:

Plants, animals, and people need clean water to live.

Water has special properties. It changes forms.

People around the world create ways to interact with water in their lives.

What would you like to know about water?

## Water Changes

Describe and show how water changed.

wonder: