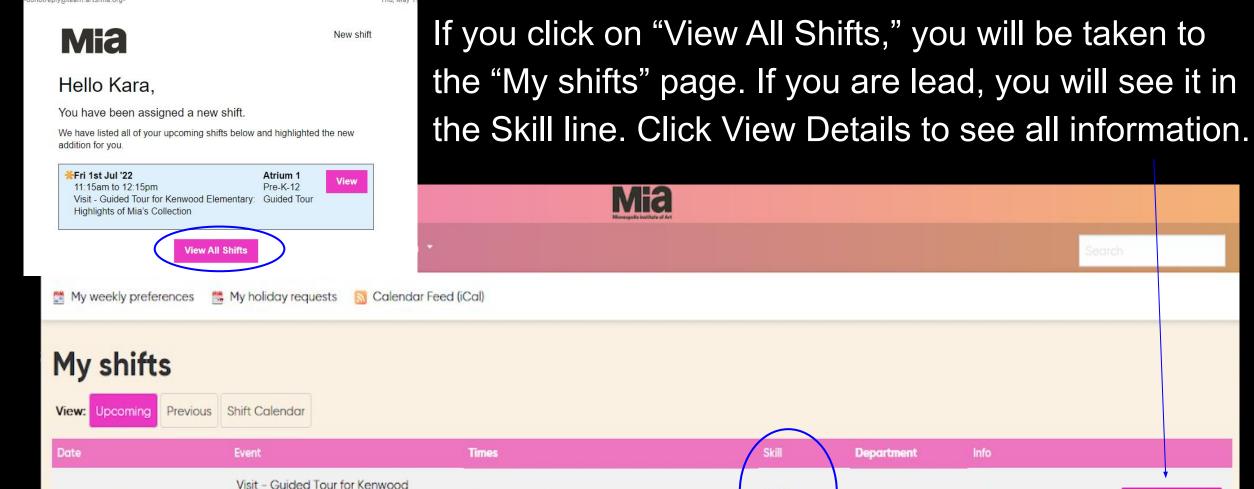

# View Shift details: If you are lead, you will see it in the Skill line. Scroll down the page to see more details.

| <u>گ</u> Kara   |                                                                            | Mi | a.                                 |                                                          |                                                             |
|-----------------|----------------------------------------------------------------------------|----|------------------------------------|----------------------------------------------------------|-------------------------------------------------------------|
| 🖀 👻 My Accou    | nt • Staff • Shifts • Training • Pay • Reports • System •                  |    |                                    | Search                                                   | 🖁 Home Department: Learning Team                            |
| Shift Detail    | S                                                                          |    | 🗂 Additional Event                 | Details                                                  |                                                             |
| Details         |                                                                            | _  | Arrangement                        | Visit - Guided Tour for Kenwo                            | od Elementary                                               |
| Assigned:       | You.                                                                       |    | Event                              | Highlights of Mia's Collection                           |                                                             |
| Date:           | Friday 1st of July 2022                                                    |    | Status                             | STATUS: REQUEST                                          |                                                             |
| Times:          | 11:15am to 12:15pm                                                         |    | Room                               | Atrium 1                                                 |                                                             |
| Department:     | Atrium 1                                                                   |    | Event Times                        | 11:15am - 12:15pm                                        |                                                             |
| Event<br>Skill: | Visit - Guided Tour for Kenwood Elementary: Highlights of Mia's Collection |    | Visit Overview:<br>Contact Details | Stephanie Green   612-668-27                             | 760   stephanie.green@mpls.k12.mn.us                        |
| JKIII.          | PIPE-K-12 Guided Tour                                                      |    | Visit Overview: Tour<br>Type       | School                                                   |                                                             |
| 🗂 Shift Optio   | ns                                                                         |    | Tour Information: #<br>Chaperones  | 4                                                        |                                                             |
|                 |                                                                            |    | Tour Information: #<br>Visitors    | 60                                                       |                                                             |
| 💷 Shift Atten   | dance Note                                                                 |    | Tour Information:<br>#Teachers     | 1                                                        |                                                             |
| Notes:          |                                                                            | 1  | Tour Information:<br>Grades        | Four                                                     |                                                             |
|                 | SAVE                                                                       | a  | Tour Information<br>Notes          | Lead Guide: Please note one accompanied by their para. R | student uses a wheelchair and will be<br>Route accordingly. |