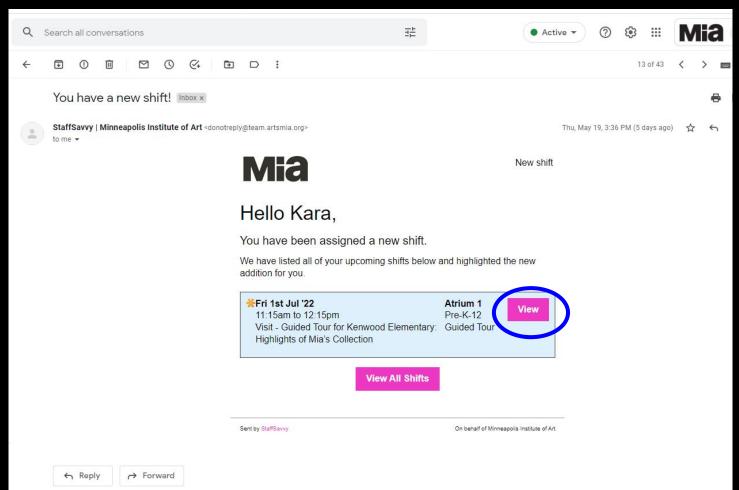

If your email changes, let us know directly. Do not change in StaffSavvy as we have additional databases to update with that information. Scheduled Assignments: In this example email, you will see the basic details of the assignment (Date/Time, Audience, and Tour Title). You must click on VIEW to enter StaffSavvy and see ALL assignment details.

The StaffSavvy url for Mia is <a href="https://team.artsmia.org">https://team.artsmia.org</a>.

11:15am - 12:15pm

Fri 1st Jul '22

Elementary: Highlights of Mia's

Collection

StaffSavy" SmartBlue Ltd is providing this service on behalf of Minneapolis Institute of Art ©2007-2022 SmartBlue Ltd