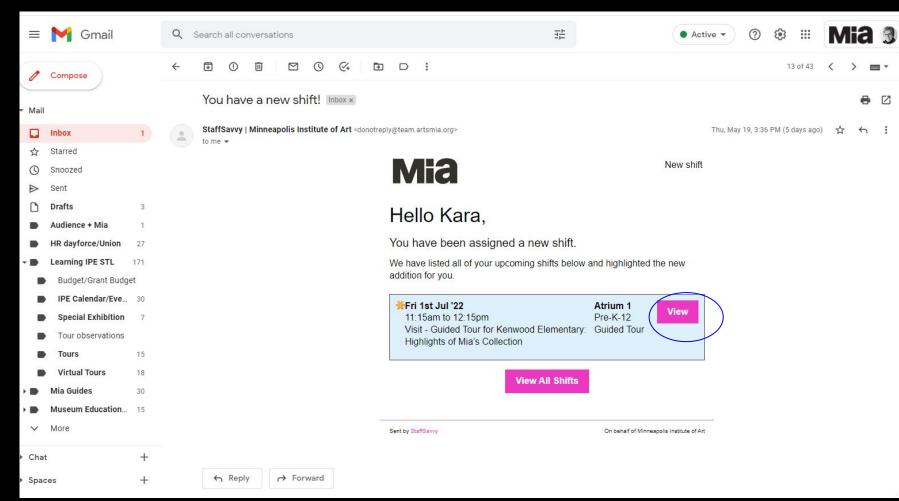

If your email changes, let us (Debbi, Kara, or Paula) know directly and we will update the system. Do not change in StaffSavvy as we have additional databases to update with that information. Scheduled Assignments: In this example email, you will see the basic details of the assignment (Date/Time, Audience, and Tour Title). You must click on VIEW to enter StaffSavvy and see ALL assignment details.

11:15am - 12:15pm

Fri 1st Jul '22

Elementary: Highlights of Mia's

Collection

StaffSavy" SmartBlue Ltd is providing this service on behalf of Minneapolis Institute of Art ©2007-2022 SmartBlue Ltd

Lead

Guide/Tour

Atrium 1

VIEW DETAILS

0