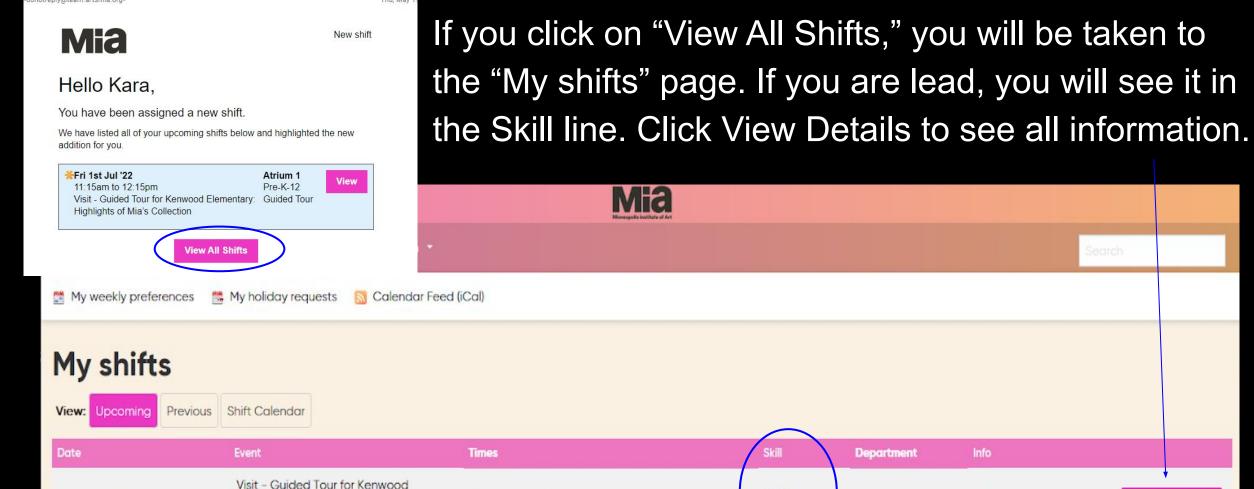

# View Shift details: If you are lead, you will see it in the Skill line. Scroll down the page to see more details.

7

| <u>گ</u> Kara   |                                                                            | Mia                                |                    |                                                                                        |
|-----------------|----------------------------------------------------------------------------|------------------------------------|--------------------|----------------------------------------------------------------------------------------|
| 🔗 👻 My Accou    | nt • Staff • Shifts • Training • Pay • Reports • System •                  |                                    | Search             | 🖧 Home Department: Learning Team                                                       |
| Shift Details   | S                                                                          | 🗂 Additional E                     | event Details      |                                                                                        |
| Details         |                                                                            | Arrangement                        | Visit - Guided To  | our for Kenwood Elementary                                                             |
| Assigned:       | You.                                                                       | Event                              | Highlights of Mia' | 's Collection                                                                          |
| Date:           | Friday 1st of July 2022                                                    | Status                             | STATUS: REQUEST    |                                                                                        |
| Times:          | 11:15am to 12:15pm                                                         | Room                               | Atrium 1           | >                                                                                      |
| Department:     | Atrium 1                                                                   | Event Times                        | 11:15am - 12:15pm  | 1                                                                                      |
| Event<br>Skill: | Visit - Guided Tour for Kenwood Elementary: Highlights of Mia's Collection | Visit Overview:<br>Contact Details | Stephanie Green    | n   612-668-2760   stephanie.green@mpls.k12.mn.us                                      |
| JKII.           |                                                                            | Visit Overview: T<br>Type          | our School         |                                                                                        |
| 📰 Shift Optio   | ns                                                                         | Tour Information<br>Chaperones     | n: # 4             |                                                                                        |
|                 |                                                                            | Tour Information<br>Visitors       | n: # 60            |                                                                                        |
| 💷 Shift Atten   | dance Note                                                                 | Tour Information<br>#Teachers      | <sup>12</sup> 1    |                                                                                        |
| Notes:          |                                                                            | Tour Information<br>Grades         | n: Four            |                                                                                        |
|                 | SAVE                                                                       | Tour Information<br>Notes          |                    | ase note one student uses a wheelchair and will be<br>y their para. Route accordingly. |

### View Shift details: You will see other assigned guides under "Colleagues for this shift" and the lead guide listed.

| Not       | es:                                                                                                                                                     | Tour Information<br>Grades | n:<br>Four                                                                                                      |
|-----------|---------------------------------------------------------------------------------------------------------------------------------------------------------|----------------------------|-----------------------------------------------------------------------------------------------------------------|
|           | SAVE                                                                                                                                                    | Tour Information<br>Notes  | Lead Guide: Please note one student uses a wheelchair and will be accompanied by their para. Route accordingly. |
| € S       | hift History                                                                                                                                            | Colleagues                 | for this shift                                                                                                  |
|           |                                                                                                                                                         | Pre-K-12 Gu                | lided Tour                                                                                                      |
|           | Email prepared for <u>Kara Zumbahlen</u> at 3:35pm 05/19/2022<br><b>Subject:</b> You have a new shift!<br><b>Status:</b> Failed (6:09pm 30th Nov -0001) |                            | 2                                                                                                               |
| ۲         | The shift was made public. Changed at 3:35pm 05/19/2022 by Paula Warn                                                                                   | Debra                      | May                                                                                                             |
| <b>**</b> | Unassigned shift was given to at 3:32pm 05/19/2022 by Paula Warn                                                                                        | Hegstrom F                 | lowers<br>1:15am -                                                                                              |
| 03509     | Shift created & assigned by the schedule creator at 3:29pm 05/19/2022                                                                                   | 12:15pm 1                  | 12:15pm                                                                                                         |
|           |                                                                                                                                                         |                            |                                                                                                                 |
|           |                                                                                                                                                         | 🏄 Lead Guide               | /Tour                                                                                                           |
|           |                                                                                                                                                         |                            |                                                                                                                 |