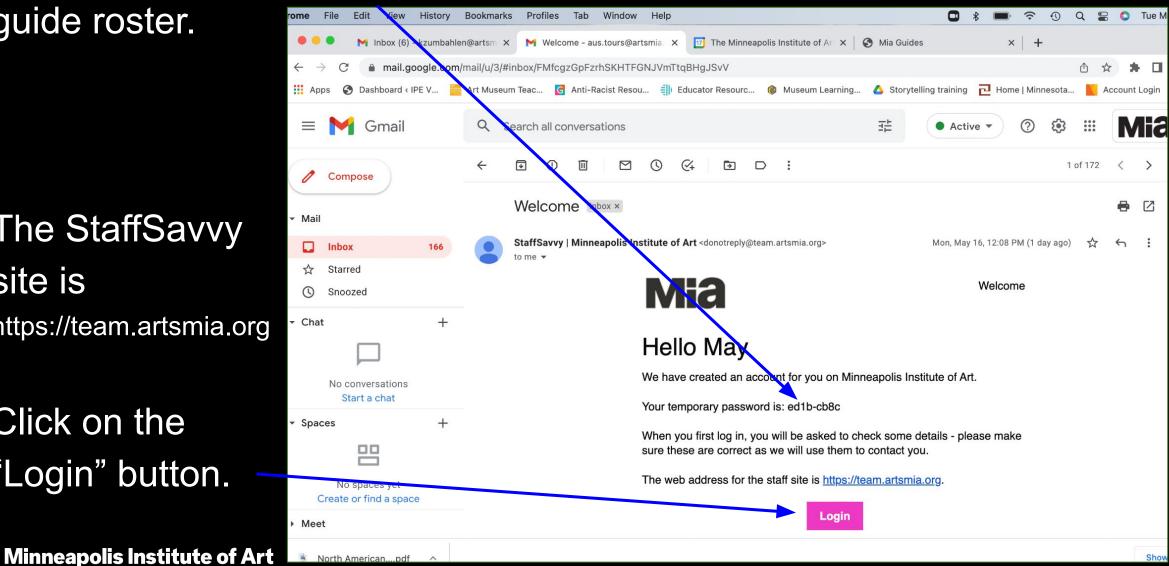

Active guides received an email invitation to log on to StaffSavvy, using a temporary password. This was sent to the email listed on the guide roster. File Edit liew History Bookmarks Profiles Tab Window Help ? 0

The StaffSavvy site is https://team.artsmia.org

Click on the "Login" button.

One of the benefits to this system is receiving all assignment notifications in your email. These emails will always come from StaffSavvy (not Paula). Because of this, you should check your email every day or every other day, to be aware of assignments.