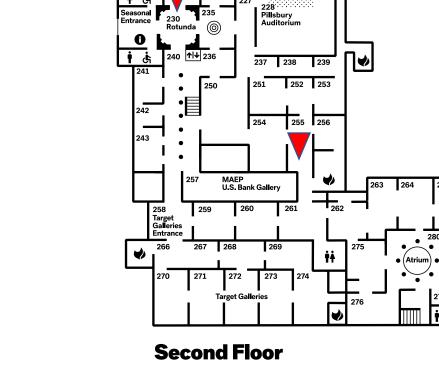

# **Cross Currents Tour**

Take yourself on a gallery quest of cultural connections. A museum guide will greet you at each of the stops. Go at your own pace. Visit as many as you like.

204

206

226 225

205

ŧŧ

≁₩

221

222

223

265

≜ ∎

224

201

4

209

211

212

213

203

200

207

217

208

210

## **Fresh Perspectives on Art**

Thursday through Sunday, 1 to 3PM AND

### Thursday evenings, 6 to 8PM

Reflect on evolving museum practices as we reimagine what art is and view artworks paired in unexpected ways.

#### Gallery 230



#### Gallery 255







## **Cross Currents Tour**

Take yourself on a gallery quest of cultural connections. A museum guide will greet you at each of the stops. Go at your own pace. Visit as many as you like.

Gallery 318



Gallery 375







**Third Floor**