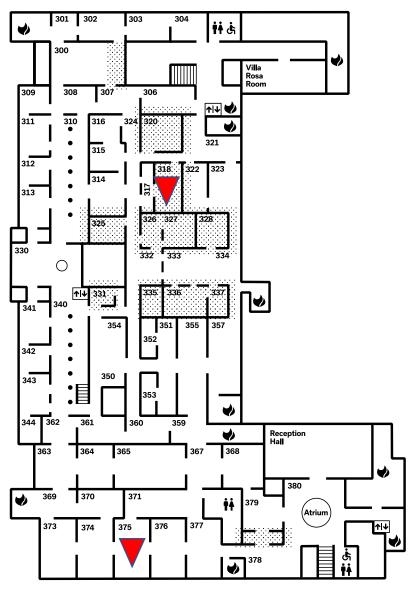

## **Cross Currents Tour**

Take yourself on a gallery quest of cultural connections. A museum guide will greet you at each of the stops. Go at your own pace. Visit as many as you like.

Gallery 318

Gallery 375

**Third Floor**